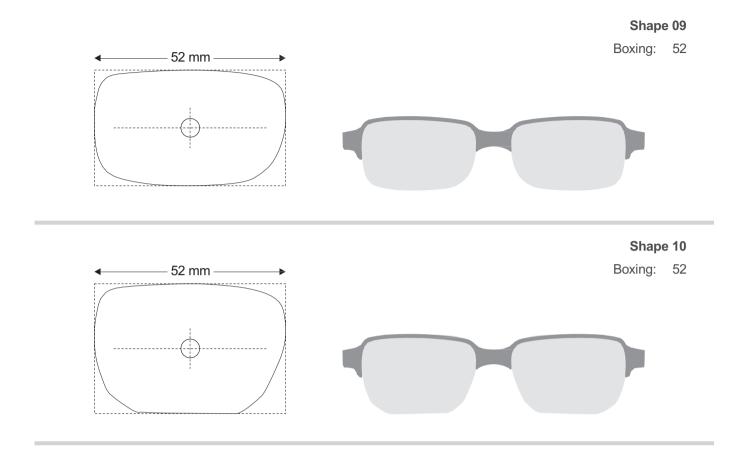

# Lens Shapes -Collection Switzerland System SF rainbow











## SF rainbow / shapes Collection Switzerland





## SF rainbow / shapes Collection Switzerland







## SF rainbow 21 / shapes Collection Switzerland





## SF rainbow 21 / shapes Collection Switzerland





## SF rainbow 21 / shapes Collection Switzerland











## SF rainbow 22 / shapes Collection Switzerland





#### SF rainbow 22 / shapes Collection Switzerland





## SF rainbow 23 / shapes Collection Switzerland



## SF rainbow 23 / shapes Collection Switzerland







#### SF rainbow 24 / shapes Collection Switzerland



## SF rainbow 24 / shapes Collection Switzerland







## SF rainbow 25 / shapes Collection Switzerland



## SF rainbow 25 / shapes Collection Switzerland