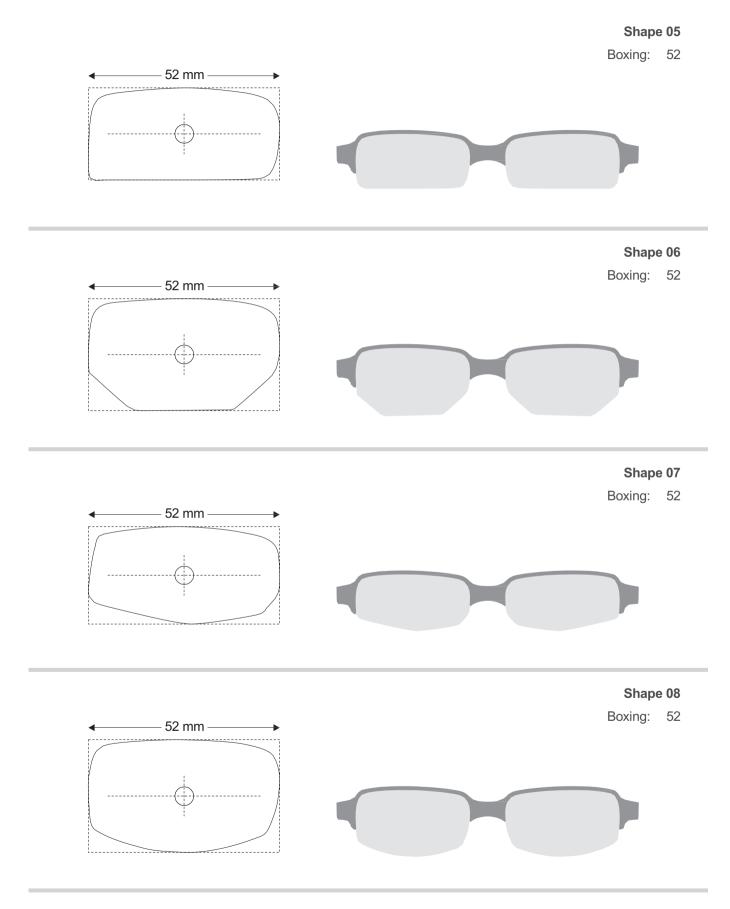

# Lens Shapes -Collection Switzerland System SF rainbow











## SF rainbow / shapes Collection Switzerland





## SF rainbow / shapes Collection Switzerland







## SF rainbow 21 / shapes Collection Switzerland





## SF rainbow 21 / shapes Collection Switzerland





## SF rainbow 21 / shapes Collection Switzerland











## SF rainbow 22 / shapes Collection Switzerland





#### SF rainbow 22 / shapes Collection Switzerland





## SF rainbow 23 / shapes Collection Switzerland



## SF rainbow 23 / shapes Collection Switzerland







#### SF rainbow 24 / shapes Collection Switzerland



## SF rainbow 24 / shapes Collection Switzerland







## SF rainbow 25 / shapes Collection Switzerland



## SF rainbow 25 / shapes Collection Switzerland