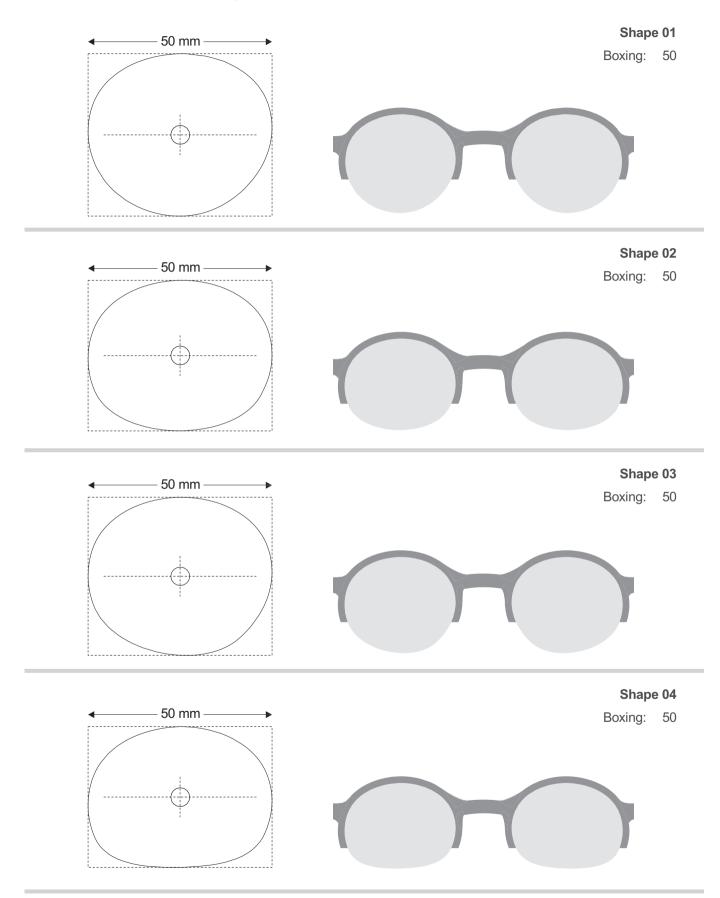

# Lens Shapes -Collection Switzerland System SF rainbow











## SF rainbow / shapes Collection Switzerland





## SF rainbow / shapes Collection Switzerland







## SF rainbow 21 / shapes Collection Switzerland





## SF rainbow 21 / shapes Collection Switzerland





## SF rainbow 21 / shapes Collection Switzerland











## SF rainbow 22 / shapes Collection Switzerland





#### SF rainbow 22 / shapes Collection Switzerland





## SF rainbow 23 / shapes Collection Switzerland



## SF rainbow 23 / shapes Collection Switzerland







#### SF rainbow 24 / shapes Collection Switzerland



## SF rainbow 24 / shapes Collection Switzerland







## SF rainbow 25 / shapes Collection Switzerland



## SF rainbow 25 / shapes Collection Switzerland