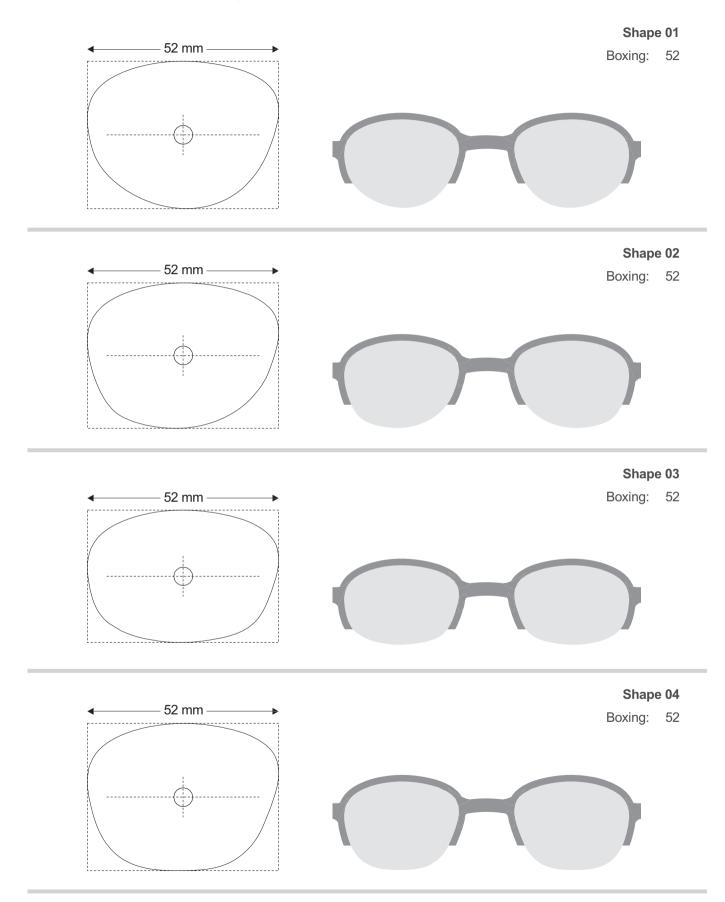

# Lens Shapes -Collection Switzerland System SF rainbow











## SF rainbow / shapes Collection Switzerland





## SF rainbow / shapes Collection Switzerland







## SF rainbow 21 / shapes Collection Switzerland





## SF rainbow 21 / shapes Collection Switzerland





## SF rainbow 21 / shapes Collection Switzerland











## SF rainbow 22 / shapes Collection Switzerland





#### SF rainbow 22 / shapes Collection Switzerland





## SF rainbow 23 / shapes Collection Switzerland



## SF rainbow 23 / shapes Collection Switzerland







#### SF rainbow 24 / shapes Collection Switzerland



## SF rainbow 24 / shapes Collection Switzerland







## SF rainbow 25 / shapes Collection Switzerland



## SF rainbow 25 / shapes Collection Switzerland